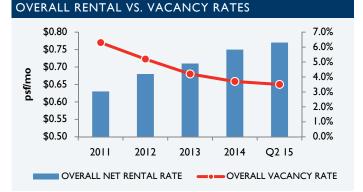

#### VACANCY CONTINUES TO TREND DOWN

At midyear, the 891,004 square feet (sf) of net absorption was significantly higher than the 335,051 sf of occupancy gains recorded the same time last year. Positive demand pushed the county's overall vacancy rate down to 3.5%, 40 basis points (bps) lower than the rate from one year ago of 3.9%. Due to strong user demand, the market absorbed 6.9 million square feet (msf) of space since the start of 2011.

Competition for industrial space pushed rental rates higher and the average direct net rental rates increased to \$0.77 per square foot per month (psf/mo) during second quarter for an annual growth of 4.1%. Despite the tight market, leasing activity increased 4.6% from the same time last year to 6.0 msf. User sales activity increased 6.3% from last year to 2.1 msf, demonstrating strong user demand to purchase industrial buildings.

| STATS ON THE GO                 |           |           |                 |                      |  |  |  |  |  |
|---------------------------------|-----------|-----------|-----------------|----------------------|--|--|--|--|--|
|                                 | Q2 2014   | Q2 2015   | Y-O-Y<br>Change | 12 MONTH<br>FORECAST |  |  |  |  |  |
| Overall Vacancy                 | 3.9%      | 3.5%      | -0.4 рр         | -                    |  |  |  |  |  |
| Direct Asking Rents<br>(psf/mo) | \$0.74    | \$0.77    | 4.1%            |                      |  |  |  |  |  |
| YTD Leasing Activity (sf)       | 5,723,067 | 5,988,542 | 4.6%            |                      |  |  |  |  |  |