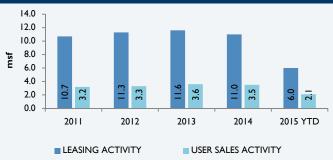

Competition for industrial space pushed rental rates higher and the average direct net rental rates increased to \$0.77 per square foot per month (psf/mo) during second quarter for an annual growth of 4.1%. Despite the tight market, leasing activity increased 4.6% from the same time last year to 6.0 msf. User sales activity increased 6.3% from last year to 2.1 msf, demonstrating strong user demand to purchase industrial buildings.

| STATS ON THE GO                 |           |           |                 |                      |  |  |  |  |  |
|---------------------------------|-----------|-----------|-----------------|----------------------|--|--|--|--|--|
|                                 | Q2 2014   | Q2 2015   | Y-O-Y<br>Change | 12 MONTH<br>FORECAST |  |  |  |  |  |
| Overall Vacancy                 | 3.9%      | 3.5%      | -0.4 рр         | -                    |  |  |  |  |  |
| Direct Asking Rents<br>(psf/mo) | \$0.74    | \$0.77    | 4.1%            |                      |  |  |  |  |  |
| YTD Leasing Activity (sf)       | 5,723,067 | 5,988,542 | 4.6%            |                      |  |  |  |  |  |